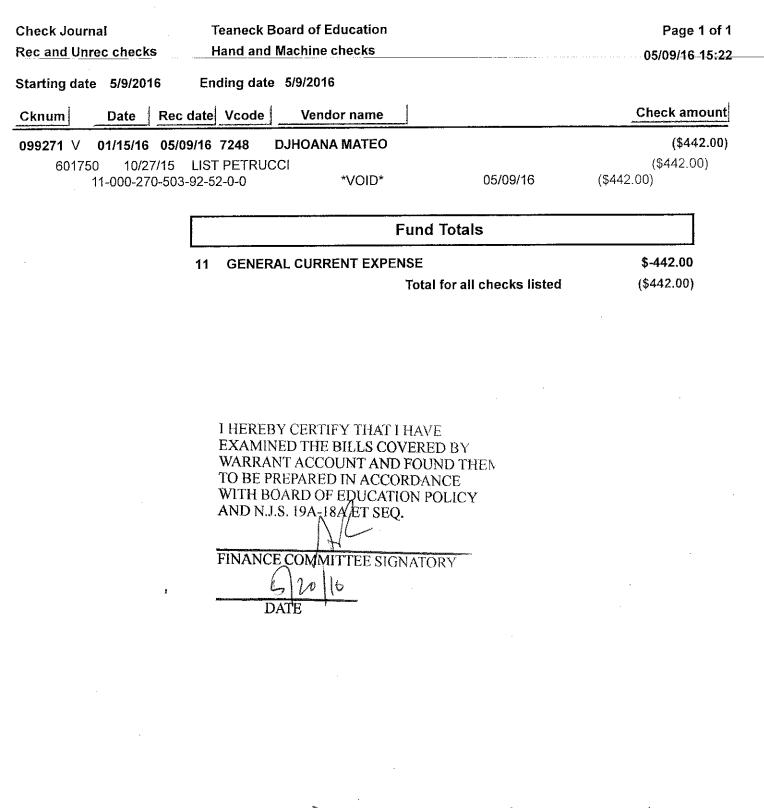

1. the Board approved payment of the following 2015/16 bills and payroll, as detailed in lists attached to the Minutes of this meeting, including adjustments to previously approved bill payments, and that the Business Administrator/Board Secretary is authorized to release the warrants in payments of these bills, per the list appended to and made a part of the Minutes, May 1 thru 31, 2016:

| Fund 10                 | \$8,544,055.66 |
|-------------------------|----------------|
| Fund 20                 | 225,965.80     |
| Fund 60                 | 35,971.05      |
| Fund 61                 | 115,383.55     |
| Total Approved Payments | \$8,921,376.06 |