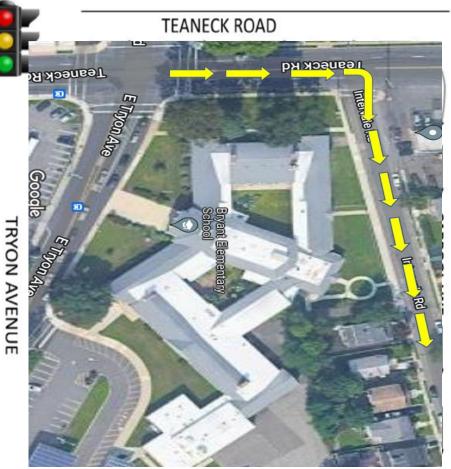

#### **PLEASE FOLLOW THE TRAFFIC PATTERN SHOWN FOR ARRIVAL AND DISMISSAL**

Z

ERVALE

ROAD

VAN COURTLANDT TERRACE

# CAR LINE DROP OFF ON INTERVALE AVENUE

Morning Drop Off

1. Follow Teaneck Road past Tryon Avenue to Intervale Road

2. Make a right onto Intervale Road

3. Follow the carpool line along the curb

4. Staff members will greet your children as they exit the car with your assistance

#### Afternoon Pick Up

1. Follow Teaneck Road past Tryon Avenue to Intervale Road

2. Make a right onto Intervale Road

3. Please follow the carpool line

4. Display your GREEN carpool sign so we can dismiss your child